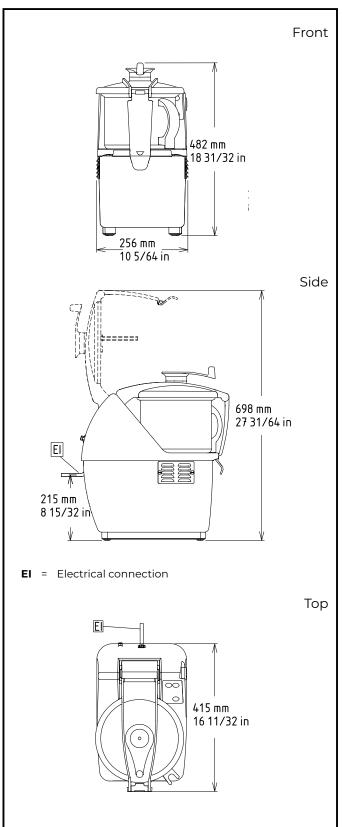

## Vegetable Slicer Cutter-mixer 4.5 l/4.7qt, var. speed, 1000w, nema 5-15p

Electric

Supply voltage:

**602244 (DK45)** 110-120 V/1N ph/60 Hz

Total Watts: 1 kW

Plug type: USA NEMA 5-15P

Key Information:

External dimensions, Width:

10 1/16" (256 mm)

External dimensions, Depth:

16 5/16" (415 mm)

External dimensions, Height:

19 " (482 mm) 11 13/16" (300 mm)

Shipping width:
Shipping depth:
Shipping height:
Shipping weight:

23 5/8" (600 mm) 21 5/8" (550 mm)

55 lbs (25 kg)