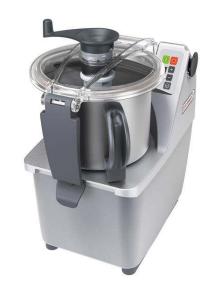

### **Vegetable Slicer** Cutter-mixer 4.5 l/4.7qt, var. speed, 1000w, nema 5-15p

| ITEM # |  |  |
|--------|--|--|
| MODEL# |  |  |
| NAME#  |  |  |
| SIS#   |  |  |
| ΔΙΔ #  |  |  |

602244 (DK45)

Cutter Mixer, variable speed (300-3700 RPM). Supplied with 4.5 lt/ 4.7 qt stainless steel bowl with clear BPA-free lid, equipped with bowl scraper, fine serrated blade rotor and metal motor housing, 1-1/3 HP

# **Short Form Specification**

Item No.

Cutter Mixer, variable speed (300-3700 RPM). Supplied with 4.5 lt/ 4.7gt stainless steel bowl with clear BPA-free lid, equipped with bowl scraper, fine serrated blade rotor and metal motor housing, 1-1/3 HP

#### **Main Features**

- Emulsifier function (scraper) included as standard.
- All parts in contact with food are removable without the use of tools, completely dismountable and dishwasher safe.
- Pulse function to coarse chopping.
- Base fixed cover for a better handling.
- Capacity: cutter mixer working capacity from 1/3 ounce (100 g) to 4.4 lbs (2 kg), for 50-80 meals per service.

### Construction

- Asynchronous industrial motor with no brushes for high reliability and quiet functioning, stainless steel
- All blades (available on request) are made in stainless steel and dishwasher safe.
- Power: TRK45 1.3 HP.
- Stainless steel bowl has a high chimney to ensure high productivity also when processing liquids (75% of the nominal capacity).
- IPX5 (IP55) flat panel touch-control, watertight panel.
- Compact and portable design.
- Improved ventilation system to manage smoothly heavy duty use.
- Reinforced feet to withstand the repeated handling of the unit.
- Food processing at 10 variable speeds: 300-3700 rpm.